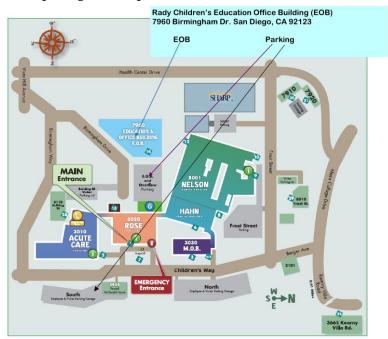

#### Location

Rady Children's Hospital San Diego (RCHSD) is located in the Linda Vista area, between the 163 and 805 freeways. The symposium will be held in the Education Office Building (EOB), 7960 Birmingham Drive, San Diego, CA 92123. Parking (map below) is limited, so carpooling is recommended.